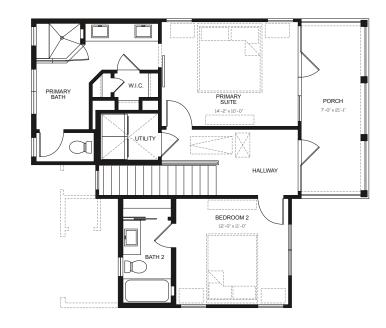

## The Coral Floorplan

CONDITIONED 1,219 SQ. FT. 2 BED / 2.5 BATH

## SECOND FLOOR