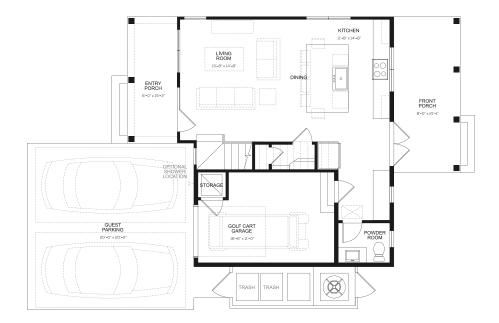

## The Coral Floorplan

CONDITIONED 1,219 SQ. FT. 2 BED / 2.5 BATH

## FIRST FLOOR