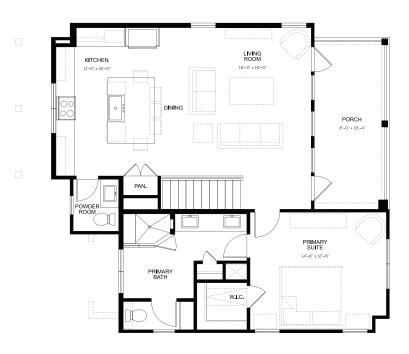

## The Pearl Floorplan

CONDITIONED 1,575 SQ. FT. 3 BED / 3.5 BATH

## FIRST FLOOR



## SECOND FLOOR



## The Havens Collection

Visit PalmillaBeach.com or call 361.693.5729 for more information.

The floor plan drawings are conceptual only and subject to change without notice at the discretion of the developer. The developer reserves the right to make additions, deletions and modifications to the drawings; including but not limited to features, specifications, brand names, architectural design and details. Dimensions and square footages are approximate and may vary with actual construction. Brochure is for illustration purposes; it is not part of a legal contract. Release date: October 2022. 101422