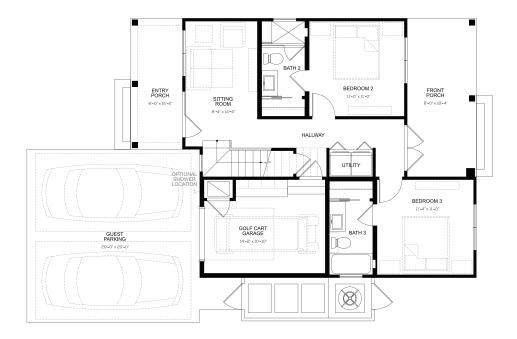

## The Pearl Floorplan

CONDITIONED 1,575 SQ. FT. 3 BED / 3.5 BATH

## FIRST FLOOR



## SECOND FLOOR



## The Havens Collection

Visit PalmillaBeach.com or call 361.693.5729 for more information.

The floor plan drawings are conceptual only and subject to change without notice at the discretion of the developer. The developer reserves the right to make additions, deletions and modifications to the drawings; including but not limited to features, specifications, brand names, architectural design and details. Dimensions and square footages are approximate and may vary with actual construction. Brochure is for illustration purposes; it is not part of a legal contract. Release date: October 2022. 101422