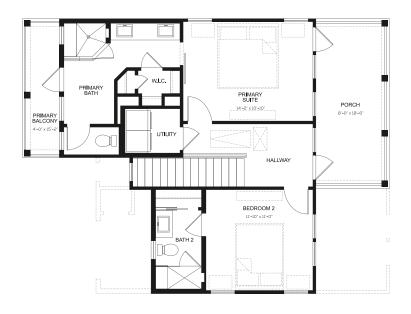

## The Sea Glass Floorplan

CONDITIONED 1,348 SQ. FT. 3 BED / 3.5 BATH

## SECOND FLOOR