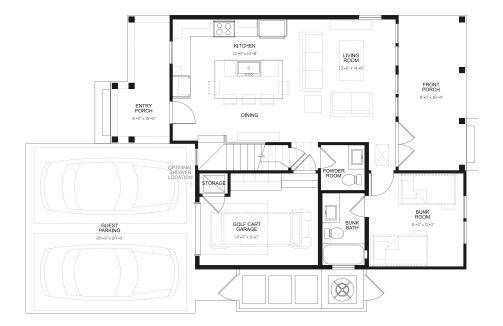

## The Sea Glass Floorplan

CONDITIONED 1,348 SQ. FT. 3 BED / 3.5 BATH

## FIRST FLOOR